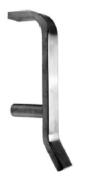

#### HAND and ARM PULLS

Double thru-bolted, surface applied, dual use (top or bottom pull).\*

Arm pull, surface applied, thru-bolted, 4 1/8" clearance.\*

Mount above a pre-existing door pull for a quick hands-free addition, or use independently.

Rounded corners on the backplate, arm fits comfortably on the inside groove to open the door.

Classic hospital pull.\*