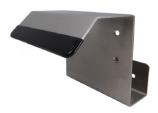

### FOOT PULLS

Can be used with two different movements. See 'application' photo.

Strongest and most durable foot pull available. 'Soft Touch' foot guard.\*

Double thru-bolted, surface applied, dual use. See application photo.\*

Ramped design eliminates stomping. Surface applied. 'Soft Touch' foot guard.\*

Additional hands free designs available. Contact us today for questions or to schedule your installation. info@doorservicescorporation.com