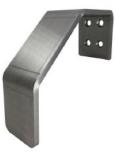

#### HAND and ARM PULLS

Double thru-bolted, surface applied, dual use (top or bottom pull).\*

Arm pull, surface applied, thru-bolted, 4 1/8" clearance.\*

Mount above a pre-existing door pull for a quick hands-free addition, or use independently.

Rounded corners on the backplate, arm fits comfortably on the inside groove to open the door.

Classic hospital pull.\*