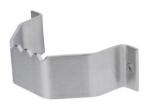

### FOOT PULLS

Can be used with two different movements. See 'application' photo.

Strongest and most durable foot pull available. 'Soft Touch' foot guard.\*

Double thru-bolted, surface applied, dual use. See application photo.\*