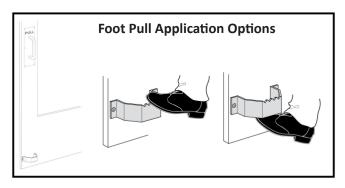

### FOOT PULLS

Can be used with two different movements. See 'application' photo.

Strongest and most durable foot pull available. 'Soft Touch' foot guard.\*

Double thru-bolted, surface applied, dual use. See application photo.\*