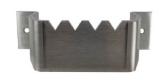

### FOOT PULLS

Can be used with two different movements. See 'application' photo.

Strongest and most durable foot pull available. 'Soft Touch' foot guard.\*

Double thru-bolted, surface applied, dual use. See application photo.\*