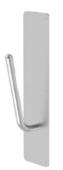

#### HAND and ARM PULLS

Double thru-bolted, surface applied, dual use (top or bottom pull).\*

Arm pull, surface applied, thru-bolted, 4 1/8" clearance.\*

Mount above a pre-existing door pull for a quick hands-free addition, or use independently.