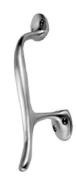

Rounded corners on the backplate, arm fits comfortably on the inside groove to open the door.

Classic hospital pull.\*