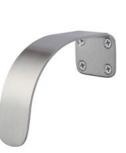

#### HAND and ARM PULLS

Double thru-bolted, surface applied, dual use (top or bottom pull).\*

Arm pull, surface applied, thru-bolted, 4 1/8" clearance.\*

Mount above a pre-existing door pull for a quick hands-free addition, or use independently.