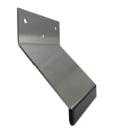

#### HAND and ARM PULLS

Double thru-bolted, surface applied, dual use (top or bottom pull).\*

Arm pull, surface applied, thru-bolted, 4 1/8" clearance.\*

Mount above a pre-existing door pull for a quick hands-free addition, or use independently.

Rounded corners on the backplate, arm fits comfortably on the inside groove to open the door.

Classic hospital pull.\*